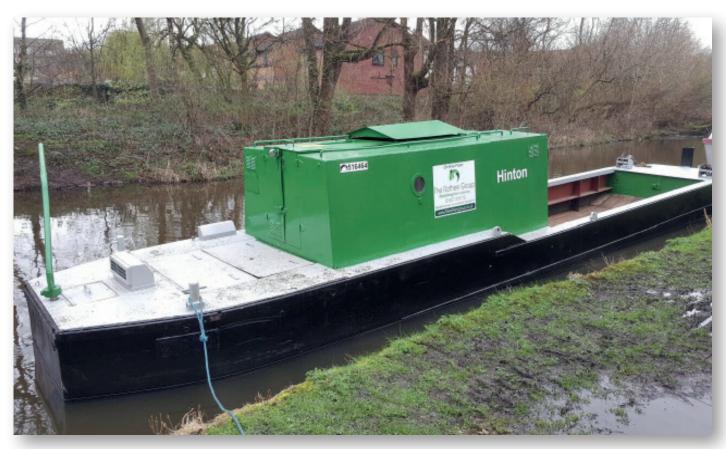

## **Powered Carrying Boats**

Available in lengths from 35ft to 55ft these craft are ideal for carry materials to site, housing chippers for offside bank clearance works or carrying waterpumps for de-watering works. Welfare facilities include kettle, microwave, eberspacher heater, chemical toilet, seating for up to four people.

✓ LENGTH 35-55ft

✓ BEAM 6ft 10"

HOLD LENGTH 20 - 35ft

DRAFT 20" EMPTY

CARRYING CAPACITY 3-6 TONNES
DEPENDING UPON CRAFT TYPE

✓ WELFARE