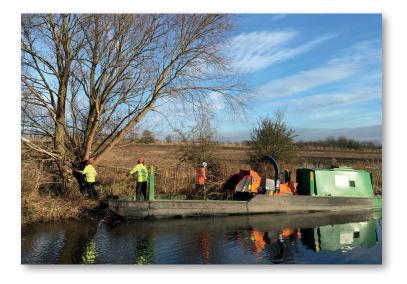

## **Powered Carrying Boats**

Available in lengths from 35ft to 55ft these craft are ideal for carry materials to site, housing chippers for offside bank clearance works or carrying waterpumps for de-watering works. Welfare facilities include kettle, microwave, eberspacher heater, chemical toilet, seating for up to four people.

✓ LENGTH 35-55ft

✓ BEAM 6ft 10"

HOLD LENGTH 20 - 35ft

DRAFT 20" EMPTY

CARRYING CAPACITY 3-6 TONNES
DEPENDING UPON CRAFT TYPE

✓ WELFARE