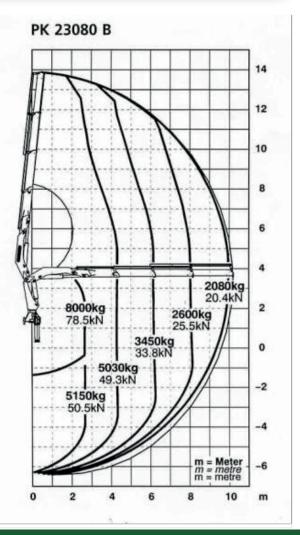

## Wide Beam Crane Pontoon

A specialist, purpose built vessel capable of a maximum lift of 6 tonne, maximum outward reach of 8 m and an upward reach of 10m. Ideally suited to a range of lifting operations from piling to lock gate removal/installation. There is a large loading/ materials storage area behind the crane. It is fitted with a small hydraulic power pack which operates the four stability jack legs which makes it an extremely stable working platform.

It can turn through 900 to allow for easy loading & unloading of materials and machinery.

Easy to transport via hiab lorry as modular. Crane can be lifted on and off very quickly to enable up to an 8 tonne excavator to be tracked on. CRANE – PALFINGER PK23002 (CONTINUOUS 360°)