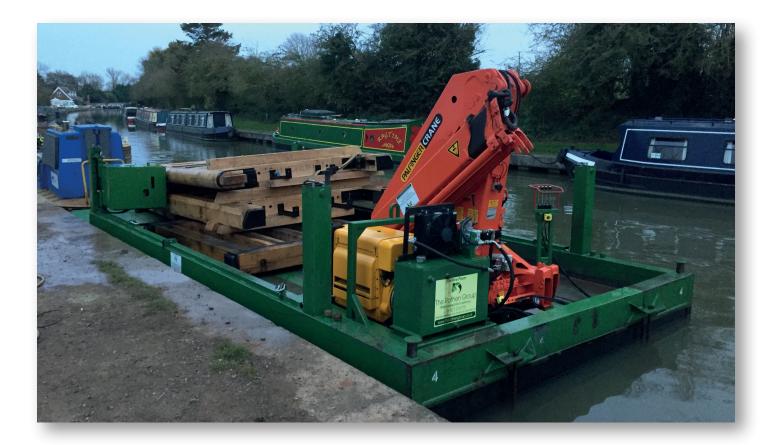

## Wide Beam Crane Pontoon

A specialist, purpose built vessel capable of a maximum lift of 6 tonne, maximum outward reach of 8 m and an upward reach of 10m. Ideally suited to a range of lifting operations from piling to lock gate removal/installation. There is a large loading/ materials storage area behind the crane. It is fitted with a small hydraulic power pack which operates the four stability jack legs which makes it an extremely stable working platform.

It can turn through 900 to allow for easy loading & unloading of materials and machinery.

Easy to transport via hiab lorry as modular. Crane can be lifted on and off very quickly to enable up to an 8 tonne excavator to be tracked on. CRANE – PALFINGER PK23002 (CONTINUOUS 360°)

LENGTH – 26FT

WEIGHT – 12 TONNE WHICH BREAKS DOWN TO 4 TONNE MODULES FOR EASE OF TRANSPORTING BY HIAB

WIDTH – 13FT 6" WITHOUT SIDE STABILITY TANKS (EXTRA STABILITY TANKS CAN BE ADDED IF NEEDED)

DRAFT – 450 MM EMPTY, 600mm LOADED WITH 6 TONNE