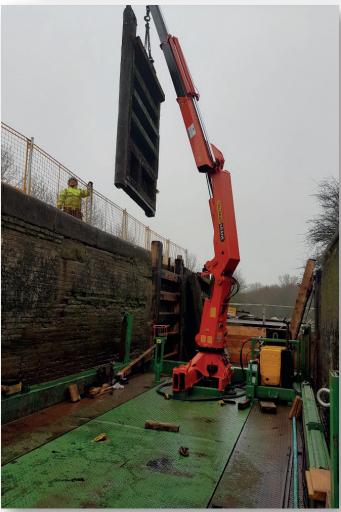

## Wide Beam Crane Pontoon

A specialist, purpose built vessel capable of a maximum lift of 6 tonne, maximum outward reach of 8 m and an upward reach of 10m. Ideally suited to a range of lifting operations from piling to lock gate removal/installation. There is a large loading/ materials storage area behind the crane. It is fitted with a small hydraulic power pack which operates the four stability jack legs which makes it an extremely stable working platform.

It can turn through 900 to allow for easy loading & unloading of materials and machinery.

Easy to transport via hiab lorry as modular. Crane can be lifted on and off very quickly to enable up to an 8 tonne excavator to be tracked on. CRANE – PALFINGER PK23002 (CONTINUOUS 360°)

LENGTH – 26FT

WEIGHT – 12 TONNE WHICH BREAKS DOWN TO 4 TONNE MODULES FOR EASE OF TRANSPORTING BY HIAB

WIDTH – 13FT 6" WITHOUT SIDE STABILITY TANKS (EXTRA STABILITY TANKS CAN BE ADDED IF NEEDED)

DRAFT – 450 MM EMPTY, 600mm LOADED WITH 6 TONNE