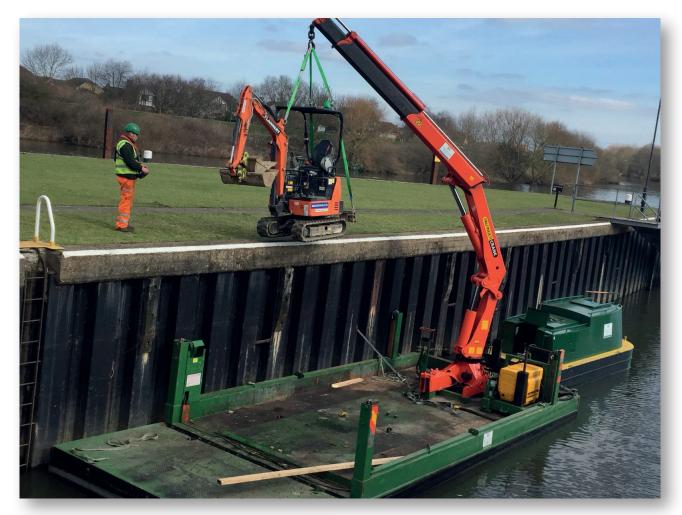

## Wide Beam Crane Pontoon

A specialist, purpose built vessel capable of a maximum lift of 6 tonne, maximum outward reach of 8 m and an upward reach of 10m. Ideally suited to a range of lifting operations from piling to lock gate removal/installation. There is a large loading/ materials storage area behind the crane. It is fitted with a small hydraulic power pack which operates the four stability jack legs which makes it an extremely stable working platform.

It can turn through 900 to allow for easy loading & unloading of materials and machinery.

Easy to transport via hiab lorry as modular. Crane can be lifted on and off very quickly to enable up to an 8 tonne excavator to be tracked on. CRANE – PALFINGER PK23002 (CONTINUOUS 360°)

LENGTH – 26FT

WEIGHT – 12 TONNE WHICH BREAKS DOWN TO 4 TONNE MODULES FOR EASE OF TRANSPORTING BY HIAB

WIDTH – 13FT 6" WITHOUT SIDE STABILITY TANKS (EXTRA STABILITY TANKS CAN BE ADDED IF NEEDED)

DRAFT – 450 MM EMPTY, 600mm LOADED WITH 6 TONNE