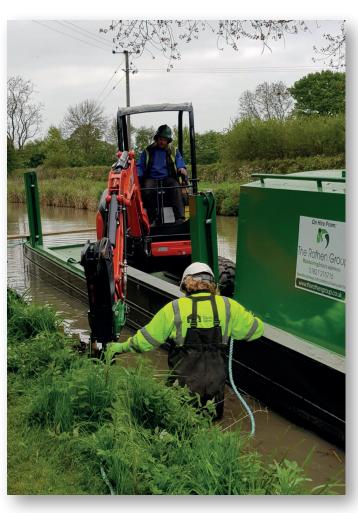

## **Powered Excavator Pontoon**

Due to the success of the unpowered mini digger pontoons we have designed and built a powered version.

With all the advantages of the mini digger pontoon, including being able to track a mini digger on/off the towpath and down into the bottom of the boat for transport, but being self-powered makes this the ideal package to carry out piling, nicospan or dredging works.

Being only 40ft and weighing 8tonne we can still deliver this craft by hiab lorry, therefore reducing mobilisation costs and timescales.

- ✓ DRAFT 700 MM LOADED
- ✓ TRANSPORTABLE BY HIAB
- FOUR HYDRAULIC SPUD LEGS TO PROVIDE STABLE PLATFORM
- ✓ SELF-PROPELLED
- SEPARATE LOCKABLE STORAGE AREA
- MAXIMUM SIZE OF MACHINE TO BE USED ON PLATFORM 2.5TONNE