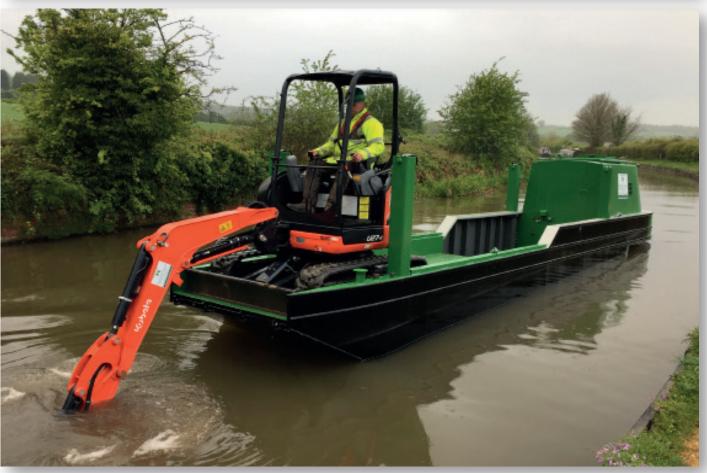

## **Powered Excavator Pontoon**

Due to the success of the unpowered mini digger pontoons we have designed and built a powered version.

With all the advantages of the mini digger pontoon, including being able to track a mini digger on/off the towpath and down into the bottom of the boat for transport, but being self-powered makes this the ideal package to carry out piling, nicospan or dredging works.

Being only 40ft and weighing 8tonne we can still deliver this craft by hiab lorry, therefore reducing mobilisation costs and timescales.

- ✓ DRAFT 700 MM LOADED
- ✓ TRANSPORTABLE BY HIAB
- FOUR HYDRAULIC SPUD LEGS TO PROVIDE STABLE PLATFORM
- ✓ SELF-PROPELLED
- SEPARATE LOCKABLE STORAGE AREA
- MAXIMUM SIZE OF MACHINE TO BE USED ON PLATFORM 2.5TONNE