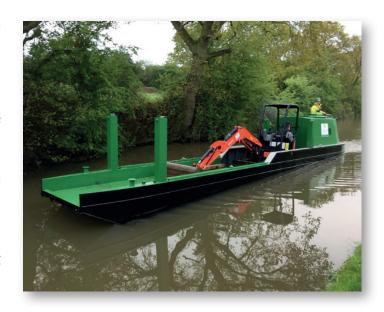

## **Powered Excavator Pontoon**

Due to the success of the unpowered mini digger pontoons we have designed and built a powered version.

With all the advantages of the mini digger pontoon, including being able to track a mini digger on/off the towpath and down into the bottom of the boat for transport, but being self-powered makes this the ideal package to carry out piling, nicospan or dredging works.

Being only 40ft and weighing 8tonne we can still deliver this craft by hiab lorry, therefore reducing mobilisation costs and timescales.

- ✓ DRAFT 700 MM LOADED
- ✓ TRANSPORTABLE BY HIAB
- FOUR HYDRAULIC SPUD LEGS TO PROVIDE STABLE PLATFORM
- ✓ SELF-PROPELLED
- SEPARATE LOCKABLE STORAGE AREA
- MAXIMUM SIZE OF MACHINE TO BE USED ON PLATFORM 2.5TONNE