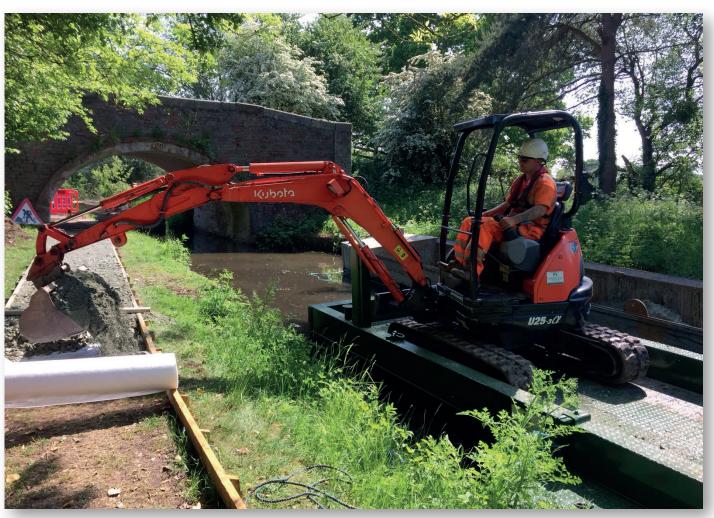

## **Powered Excavator Pontoon**

Due to the success of the unpowered mini digger pontoons we have designed and built a powered version.

With all the advantages of the mini digger pontoon, including being able to track a mini digger on/off the towpath and down into the bottom of the boat for transport, but being self-powered makes this the ideal package to carry out piling, nicospan or dredging works.

Being only 40ft and weighing 8tonne we can still deliver this craft by hiab lorry, therefore reducing mobilisation costs and timescales.

- ✓ DRAFT 700 MM LOADED
- ✓ TRANSPORTABLE BY HIAB
- FOUR HYDRAULIC SPUD LEGS TO PROVIDE STABLE PLATFORM
- ✓ SELF-PROPELLED
- SEPARATE LOCKABLE STORAGE AREA
- MAXIMUM SIZE OF MACHINE TO BE USED ON PLATFORM 2.5TONNE